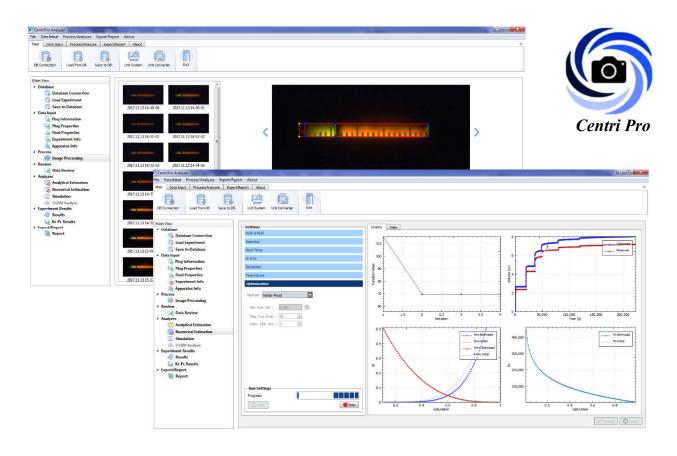

**Centri Pro** is a software for running and analysis of centrifugal capillary pressure and relative permeability experiments (Special Core Analysis). The software has two modules, one for running the experiment and capturing the raw pictures and one for analyzing the pictures through image processing and calculate the relative permeability and capillary pressure curves.