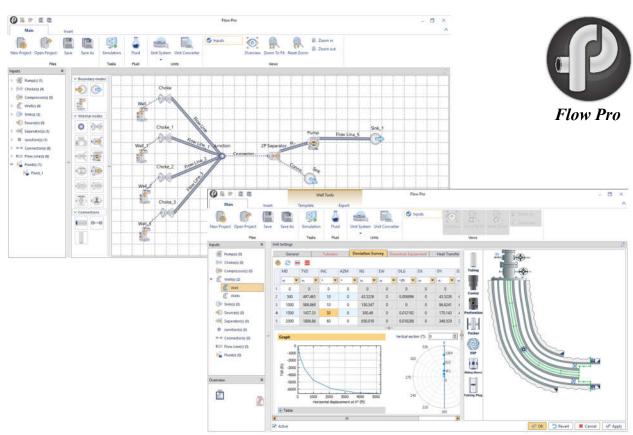

**Flow Pro** is a simulation software that rigorously models steady-state multiphase flow in oil, gas/gas condensate wells, pipelines, and surface facilities. **Flow Pro** combines a proven multiphase flow modeling algorithms and software analysis techniques to create a robust and efficient multiphase flow simulator.