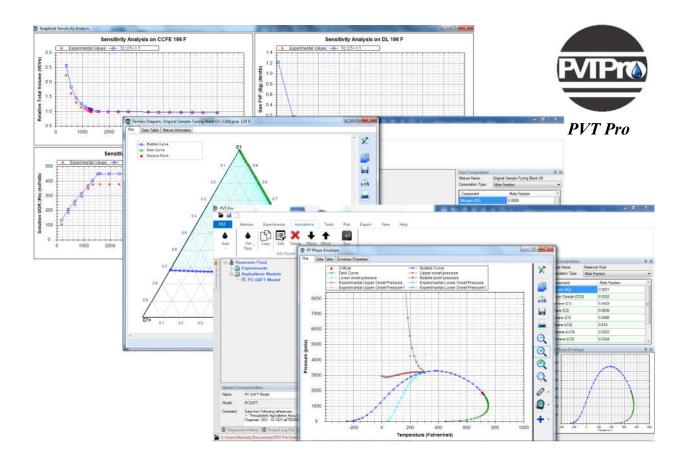

## **Our Software Products:**

**PVT Pro** is a professional user-friendly windows-based software application designed for modeling the phase behavior and properties of reservoir fluids. The unique asphaltene modeling module of this software, provides a powerful tool for asphaltene precipitation prediction.