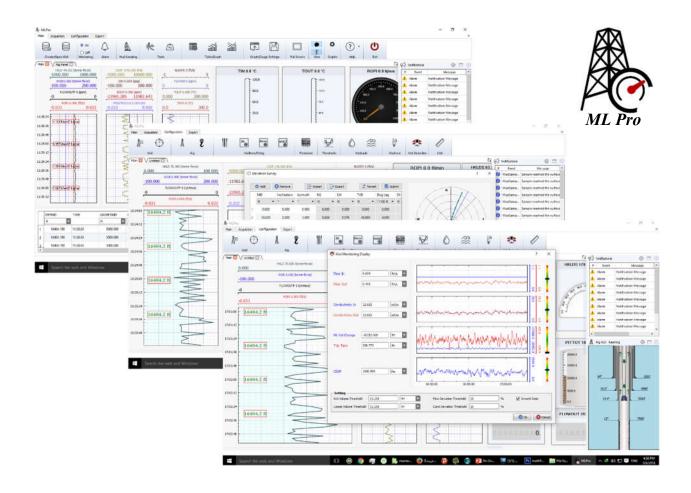

**ML Pro** is a highly responsive, interactive monitoring software that is focused on monitoring the drilling parameters. Employing modern and efficient software development technologies makes **ML Pro** superior to its worldwide counterparts in terms of computational speed and graphical interface.